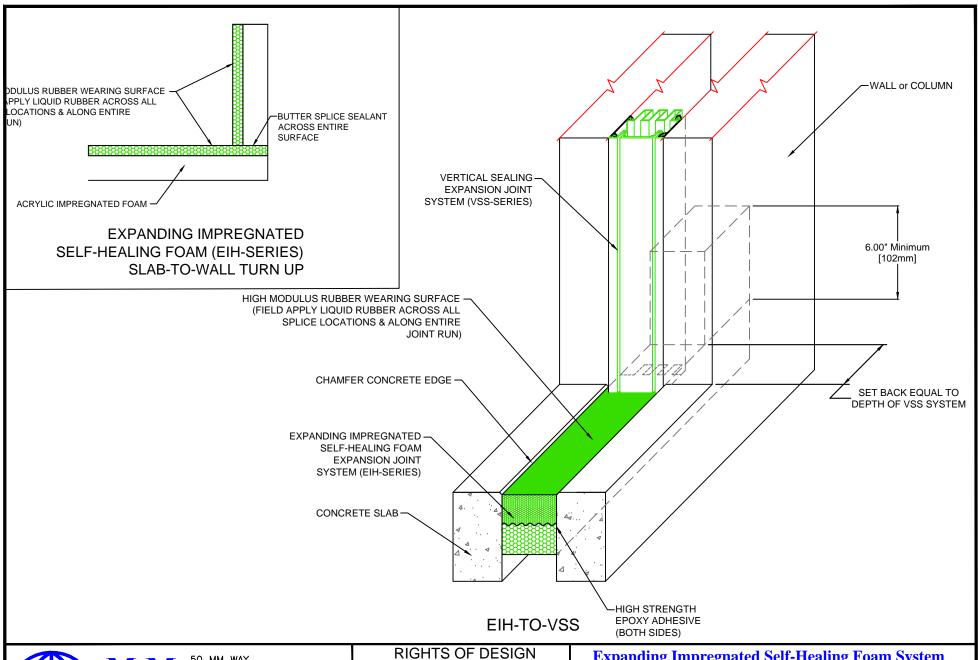

## **Expanding Impregnated Self-Healing Foam System** EIH-to-VSS Counterflash Transitions

| Drawn by:     |                           | Drawing Number: |
|---------------|---------------------------|-----------------|
| DMW           | NTS                       |                 |
| Sheet: 1 OF 1 | Issue Date:<br>12-18-2014 | 30451           |