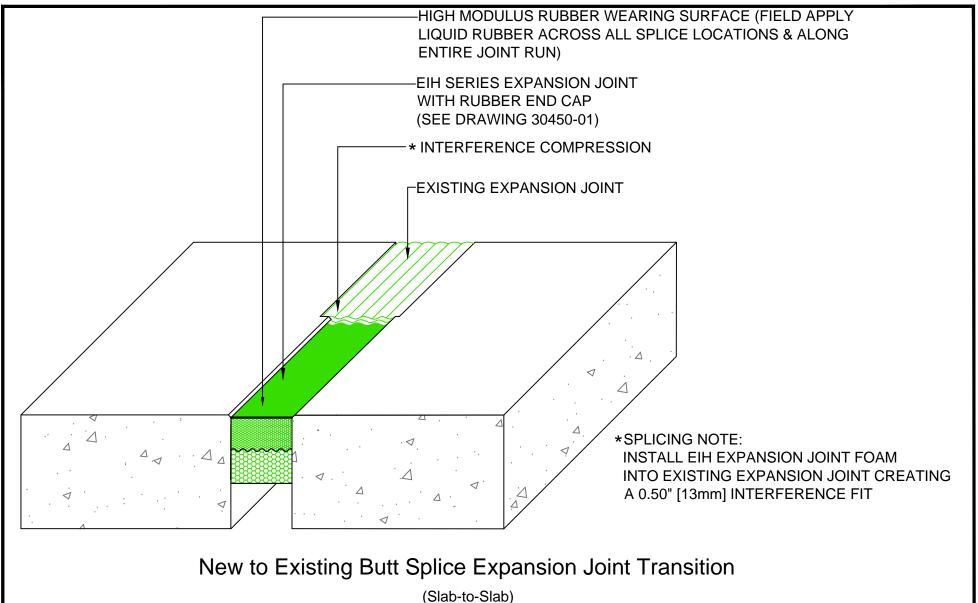

## **Expanding Impregnated Self-Healing Foam System EIH New-to-Existing Transitions**

| Drawn by:     | Scale:                    |
|---------------|---------------------------|
| DMW           | NTS                       |
| Sheet: 1 OF 1 | Issue Date:<br>12-18-2014 |