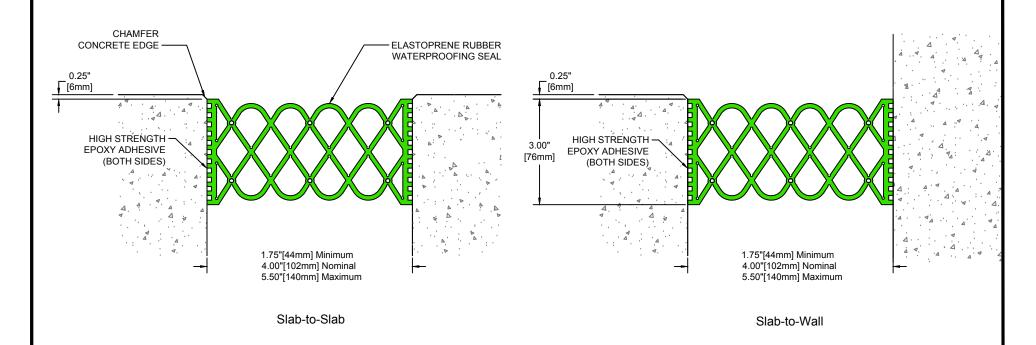

## **EBS-400 Series Expansion Joint**

50 MM WAY PENDERGRASS, GA. 30567 706-824-7500 PHONE 800-241-3460 TOLL FREE 706-824-7501 FAX

www.mm-usa.com

For Spec-Data, Install Guides and other data visit www.mm-usa.com.

## **Epoxy Bonded Sealing System EBS-400 Series**

 Drawn by:
 Scale:

 DMW
 NTS

 SHT. 1 OF 1
 Issue Date:

 03-10-2016

30300-07

Drawing Number: