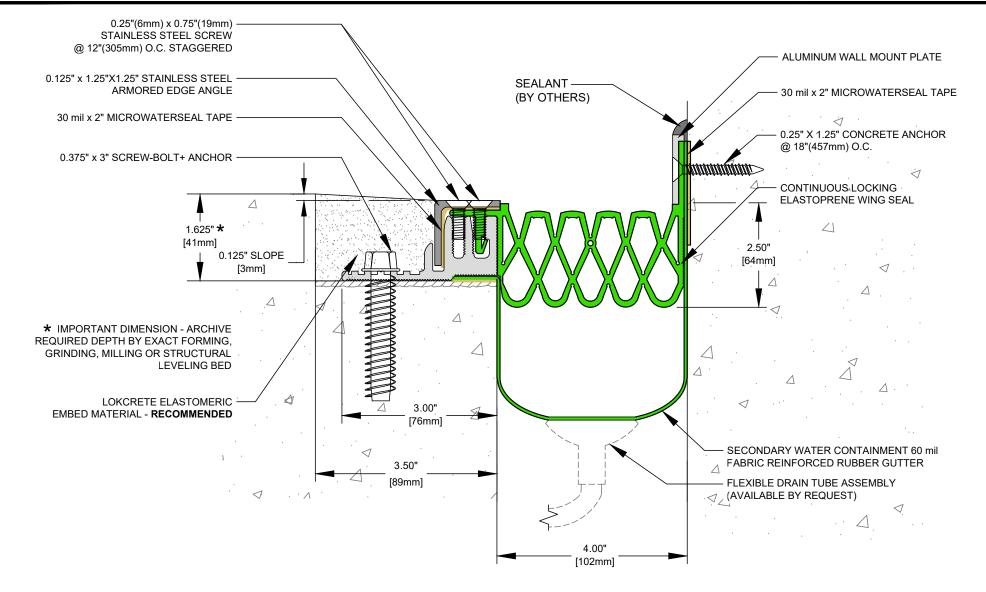

## ASB-550 Series Expansion Joint

(Slab-to-Wall)

50 MM WAY PENDERGRASS, GA. 30567 706-824-7500 PHONE 800-241-3460 TOLL FREE 706-824-7501 FAX

www.mm-usa.com

## **Armored Strip Bolt-Down Membrane Expansion Joint** ASB-C 550 Series

| Drawn by:   | Scale:                    | Drawing Number: |
|-------------|---------------------------|-----------------|
| DMW         | NTS                       |                 |
| SHT. 1 OF 1 | Issue Date:<br>02-07-2019 | 31850           |