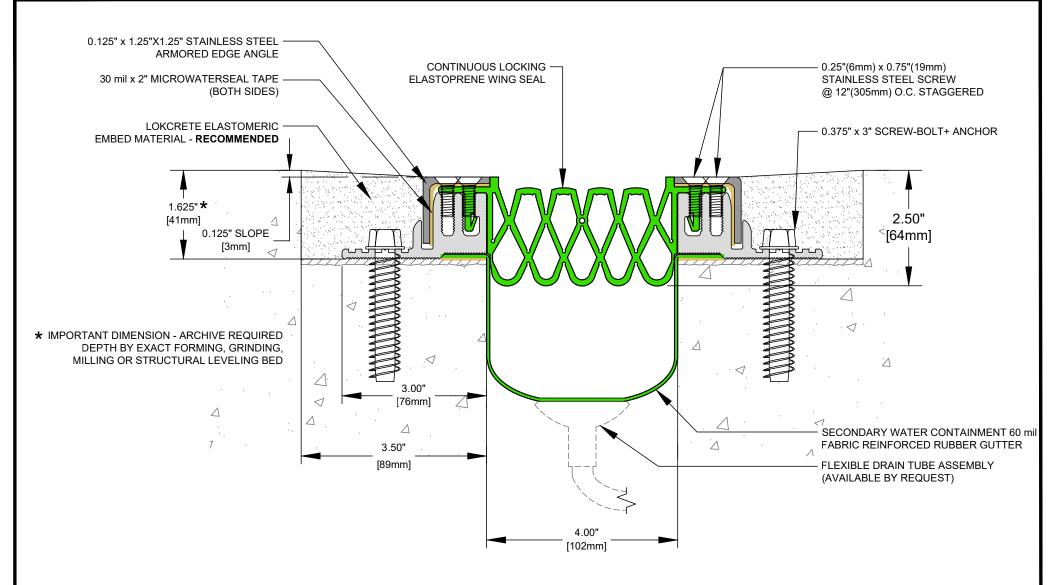

## **Armored Strip Bolt-Down Membrane Expansion Joint** ASB 550 Series

| Drawn by:   | Scale:                    | С |
|-------------|---------------------------|---|
| DMW         | NTS                       |   |
| SHT. 1 OF 1 | Issue Date:<br>02-07-2019 |   |