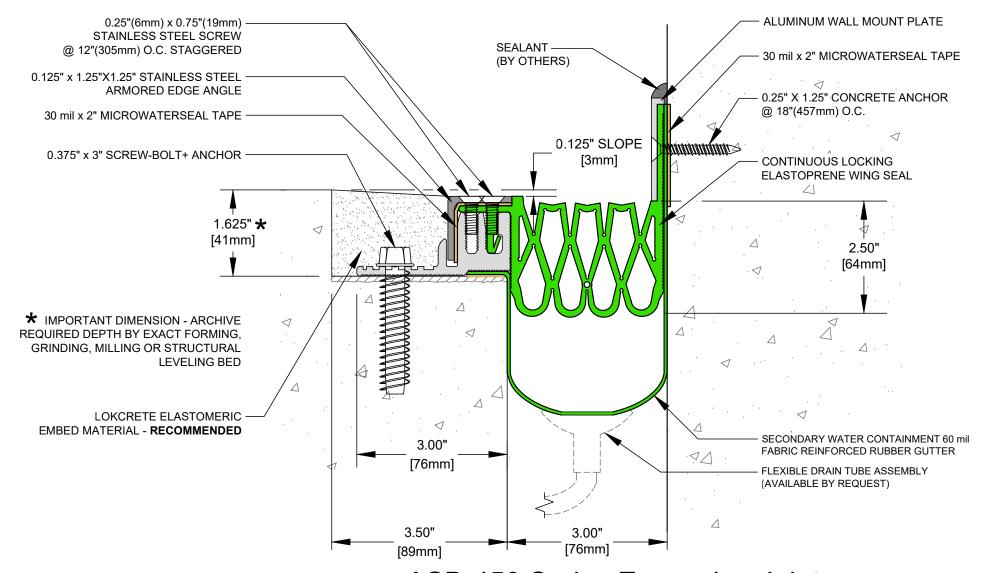

## **ASB-450 Series Expansion Joint**

(Slab-to-Wall)

50 MM WAY PENDERGRASS, GA. 30567 706-824-7500 PHONE 800-241-3460 TOLL FREE 706-824-7501 FAX

www.mm-usa.com

## **Armored Strip Bolt-Down Membrane Expansion Joint** ASB-C 450 Series

| Orawn by:   | Scale:                    | Drawir |
|-------------|---------------------------|--------|
| DMW         | NTS                       |        |
| SHT. 1 OF 1 | Issue Date:<br>02-07-2019 | 3      |

ing Number: 1850-08