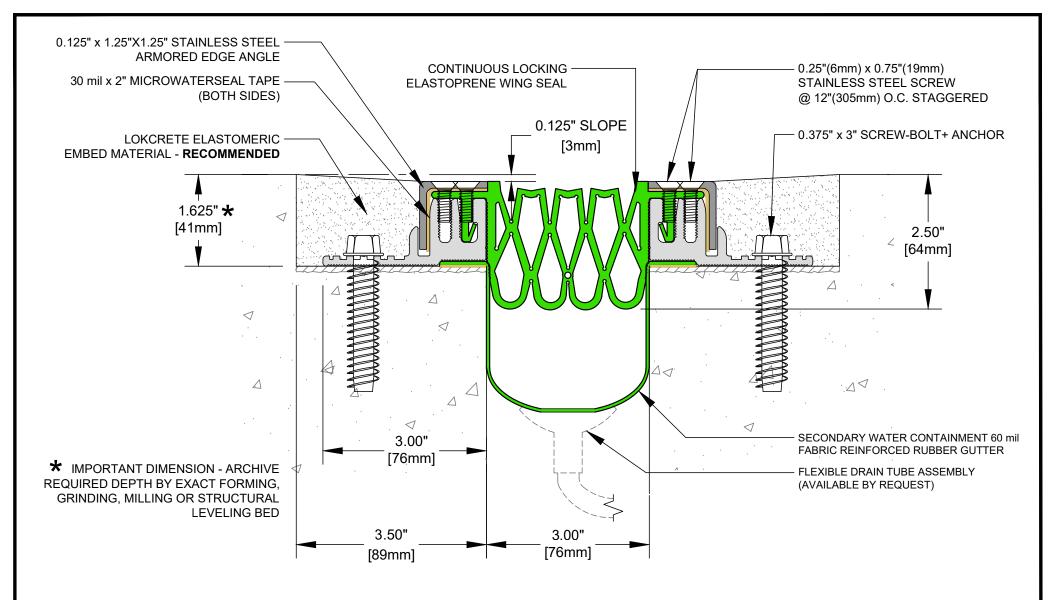

## **Armored Strip Bolt-Down Membrane Expansion Joint ASB 450 Series**

| Drawn by:        | Scale:                 | Drawing Number: |
|------------------|------------------------|-----------------|
| <sup>°</sup> DMW | NTS                    |                 |
| SHT. 1 OF 1      | Issue Date: 02-07-2019 | 31850           |