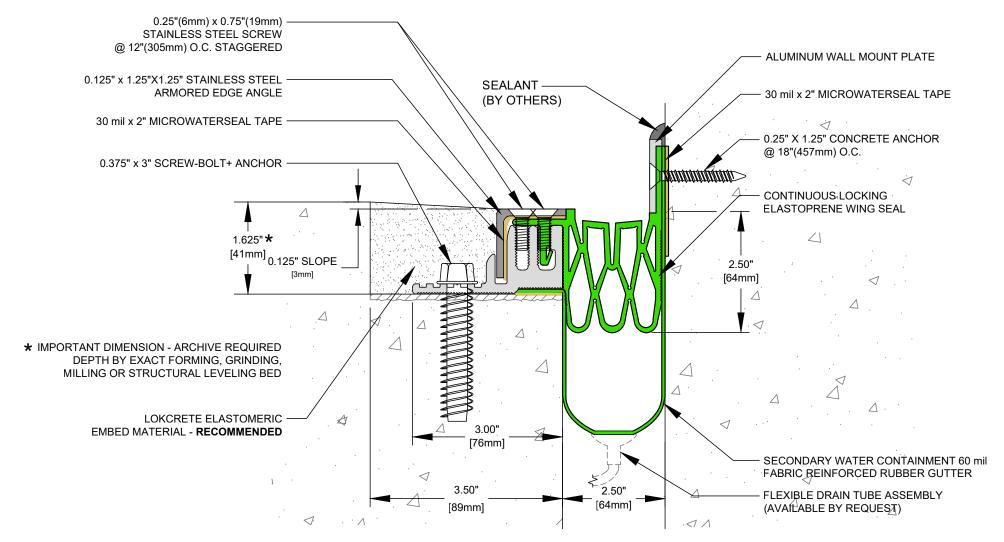

## **ASB-350 Series Expansion Joint**

(Slab-to-Wall)

50 MM WAY PENDERGRASS, GA. 30567 706-824-7500 PHONE 800-241-3460 TOLL FREE 706-824-7501 FAX

www.mm-usa.com

## **Armored Strip Bolt-Down Membrane Expansion Joint** ASB-C 350 Series

| Orawn by:   | Scale:                    | Drawing Number: |
|-------------|---------------------------|-----------------|
| DMW         | NTS                       |                 |
| SHT. 1 OF 1 | Issue Date:<br>02-07-2019 | 31850-06        |