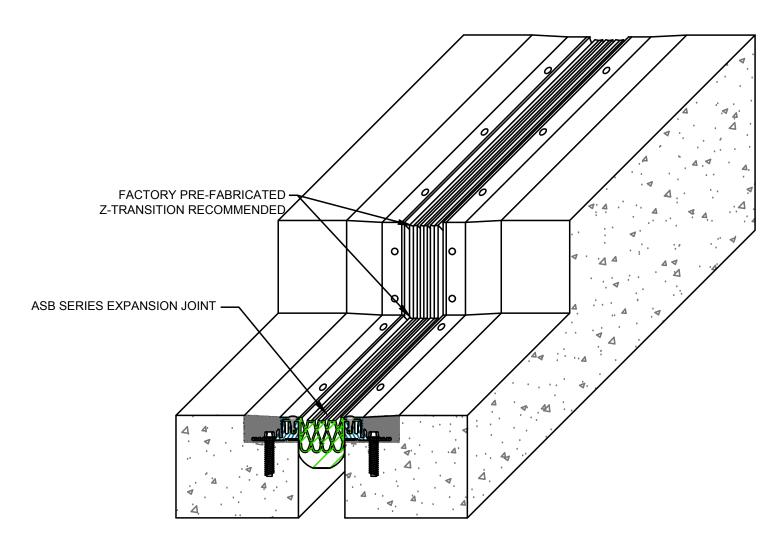

## ASB Curb/Sidewalk Expansion Joint Transition (Curb Transition)

50 MM WAY PENDERGRASS, GA. 30567 706-824-7500 PHONE 800-241-3460 TOLL FREE 706-824-7501 FAX

www.mm-usa.com

For Spec-Data, Install Guides and other data visit www.mm-usa.com.

## Armored Strip Bolt-Down Membrane Expansion joint ASB Curb/Sidewalk Transition

| Drawn by:   | Scale:                    |
|-------------|---------------------------|
| DMW         | NTS                       |
| SHT. 1 OF 1 | Issue Date:<br>06-29-2017 |