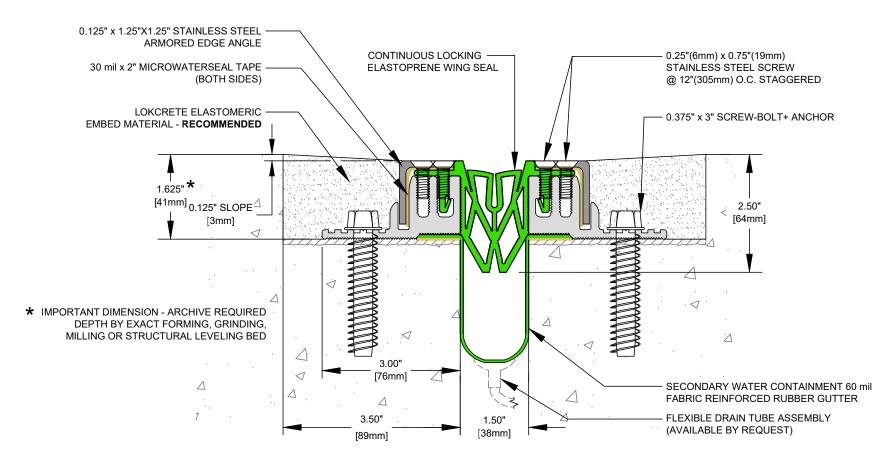

## ASB-250 Series Expansion Joint

(Slab-to-Slab)

50 MM WAY PENDERGRASS, GA. 30567 706-824-7500 PHONE 800-241-3460 TOLL FREE 706-824-7501 FAX

www.mm-usa.com

## Armored Strip Bolt-Down Membrane Expansion Joint ASB 250 Series

| Drawn by:   | Scale:                    | Di |
|-------------|---------------------------|----|
| DMW         | NTS                       |    |
| SHT. 1 OF 1 | Issue Date:<br>02-07-2019 |    |