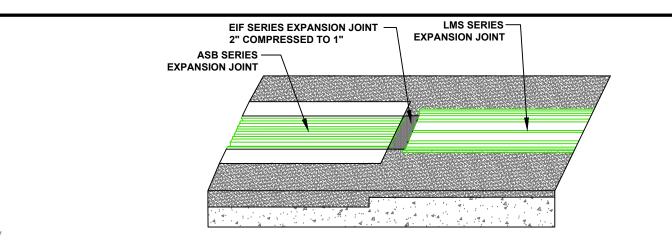

## **PLAN VIEW**

## Armored Strip Bolt-Down Membrane Expansion joint ASB to LMS Butt-Splice Transition

| Drawn by:   | Scale:                    |
|-------------|---------------------------|
| DMW         | NTS                       |
| SHT. 1 OF 1 | Issue Date:<br>03-14-2016 |