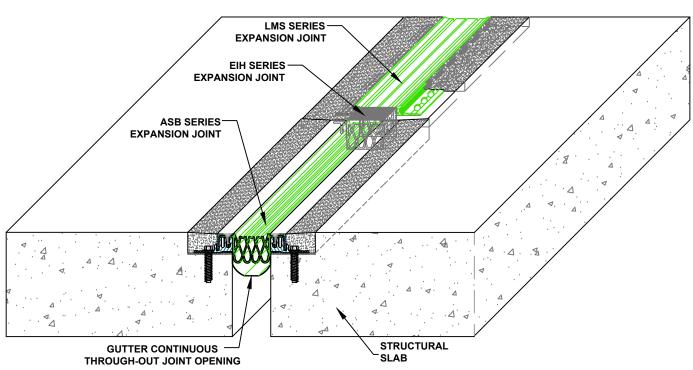

## **ISOMETRIC VIEW**

50 MM WAY PENDERGRASS, GA. 30567 706-824-7500 PHONE 800-241-3460 TOLL FREE 706-824-7501 FAX

www.mm-usa.com

For Spec-Data, Install Guides and other data visit www.mm-usa.com.

## Armored Strip Bolt-Down Membrane Expansion joint ASB to LMS Butt-Splice Transition

| Drawn by:   | Scale:                    |
|-------------|---------------------------|
| DMW         | NTS                       |
| SHT. 1 OF 1 | Issue Date:<br>03-14-2016 |