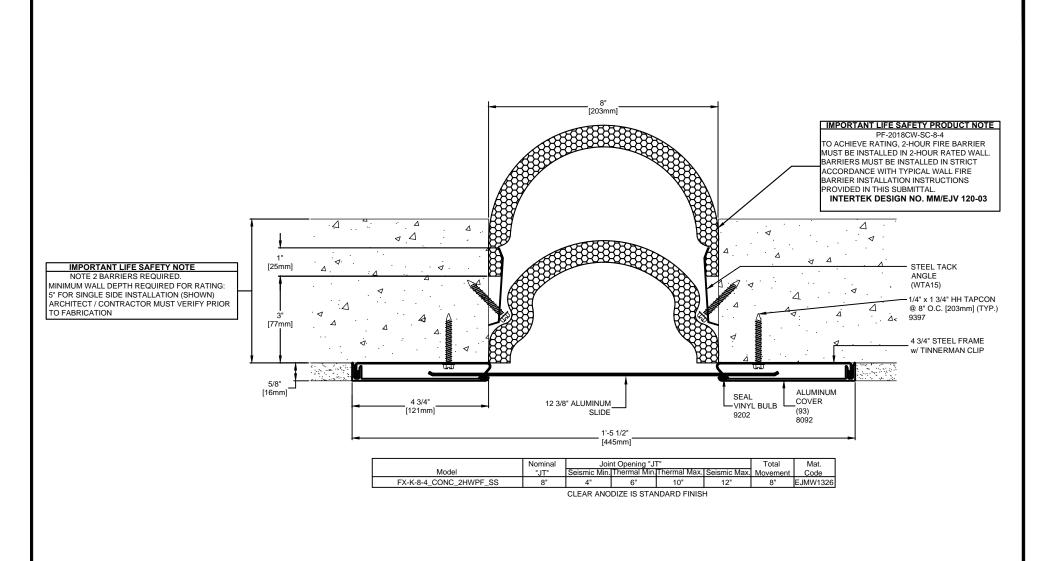

| Representative:                                                                                  | Customer:                                                         | Project:                                                                                                                                                                 | Location:     |                        | Project Number: |
|--------------------------------------------------------------------------------------------------|-------------------------------------------------------------------|--------------------------------------------------------------------------------------------------------------------------------------------------------------------------|---------------|------------------------|-----------------|
| M                                                                                                | 50 MM WAY PENDERGRASS, GA. 30567 PHONE: 706-824-7500 800-241-3460 | RIGHTS OF DESIGN  All rights of design, detail, engineering and/or invention contained herein are the property of MM Systems Corporation and hereby reserved and are not | FX-K-8-4_0    | CONC_2                 | HWPF_SS         |
| MM SYS                                                                                           | TEMS FAX: 706-824-7501                                            | to be reproduced or provided to any other party. MM<br>Systems Corporation reserves the right to amend or                                                                | Drawn by: SOO | NTS                    | Drawing Number: |
| www.mmsystemscorp.com For Spec-Data, Installation Guides, or movement requirements, contact MMSC |                                                                   | withdraw any information contained herein without<br>notice and will not be liable for any inaccuracy or<br>ambiguity of said information.                               | SHT OF .      | ssue Date:<br>08-04-15 | EJMW1326        |