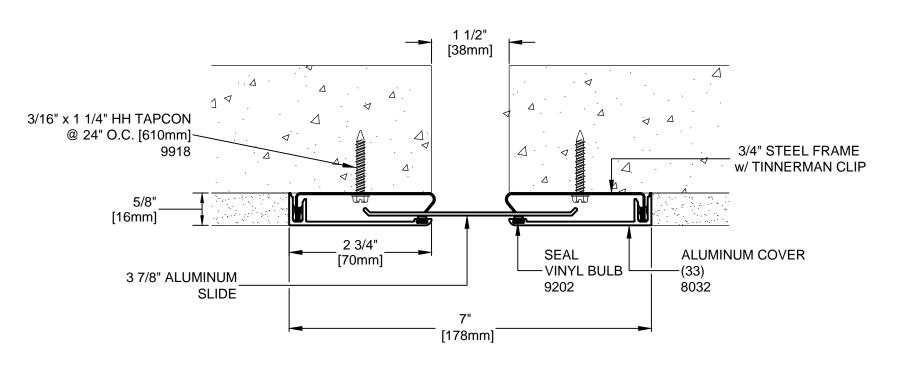

|                   | Nominal | Joint Opening "JT" |              |              | Total        | Mat.     |          |
|-------------------|---------|--------------------|--------------|--------------|--------------|----------|----------|
| Model             | "JT"    | Seismic Min.       | Thermal Min. | Thermal Max. | Seismic Max. | Movement | Code     |
| FX-K-1.5-1.5_CONC | 1.5"    | 0.0"               | 1.125"       | 1.875"       | 3"           | 3"       | EJMW1315 |

## CLEAR ANODIZE IS STANDARD FINISH

| Representative:                                                   | Customer:                                                                                                                                                               | Project:                                                                                                                             | Location:                     | Project Number: |
|-------------------------------------------------------------------|-------------------------------------------------------------------------------------------------------------------------------------------------------------------------|--------------------------------------------------------------------------------------------------------------------------------------|-------------------------------|-----------------|
| 50 MM WAY PENDERGRASS, GA. 30567 PHONE: 706-824-7500 800-241-3460 | RIGHTS OF DESIGN All rights of design, detail, engineering and/or invention contained herein are the property of MM Systems Corporation and hereby reserved and are not | FX-K-1.5-1.5_                                                                                                                        | CONC                          |                 |
| MM SYS                                                            | TEMS FAX: 706-824-7501                                                                                                                                                  | to be reproduced or provided to any other party. MM<br>Systems Corporation reserves the right to amend or                            | Drawn by: Scale: NTS          | Drawing Number: |
| For Spec-Data, Installation Gu                                    | www.mmsystemscorp.com                                                                                                                                                   | withdraw any information contained herein without notice and will not be liable for any inaccuracy or ambiguity of said information. | SHT OF . Issue Date: 08-04-15 | EJMW1315        |