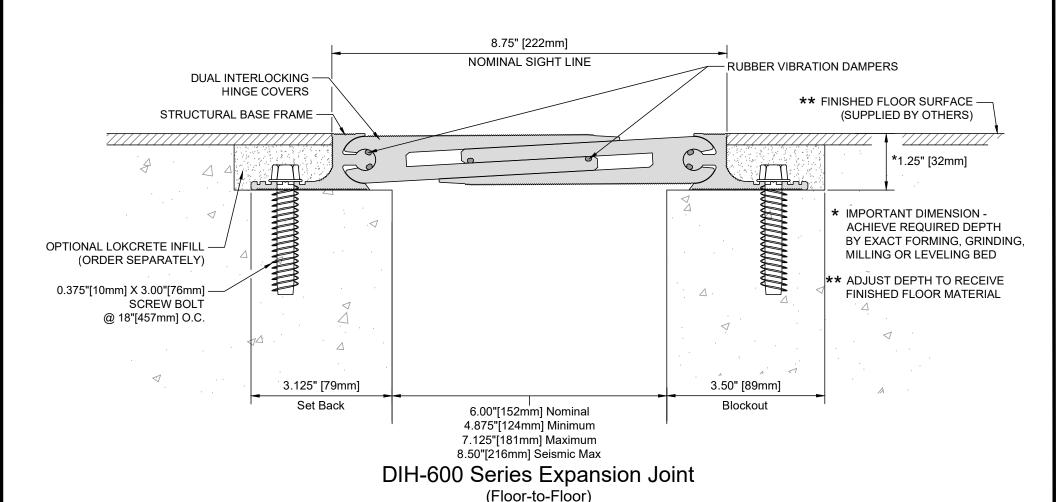

## **Dual Interlocking Hinge Expansion Joint**DIH-600 Series

| Drawn by:    | Scale:                    | С |
|--------------|---------------------------|---|
| DMW          | NTS                       |   |
| Sheet 1 of 1 | Issue Date:<br>01-29-2019 |   |