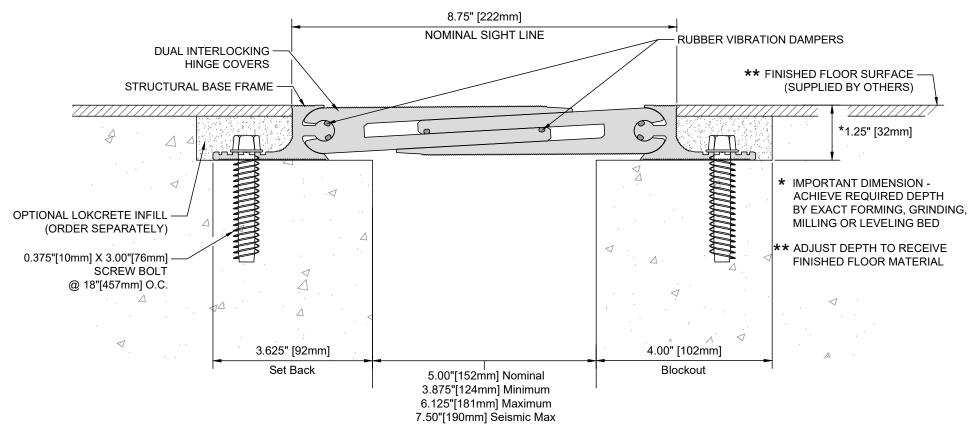

## **Dual Interlocking Hinge Expansion Joint** DIH-500 Series

Drawn by: Scale: DMW NTS Issue Date: Sheet 1 of 1 01-29-2019

Drawing Number: 30950-09

For Spec-Data, Install Guides, and other data visit www.mm-usa.com.