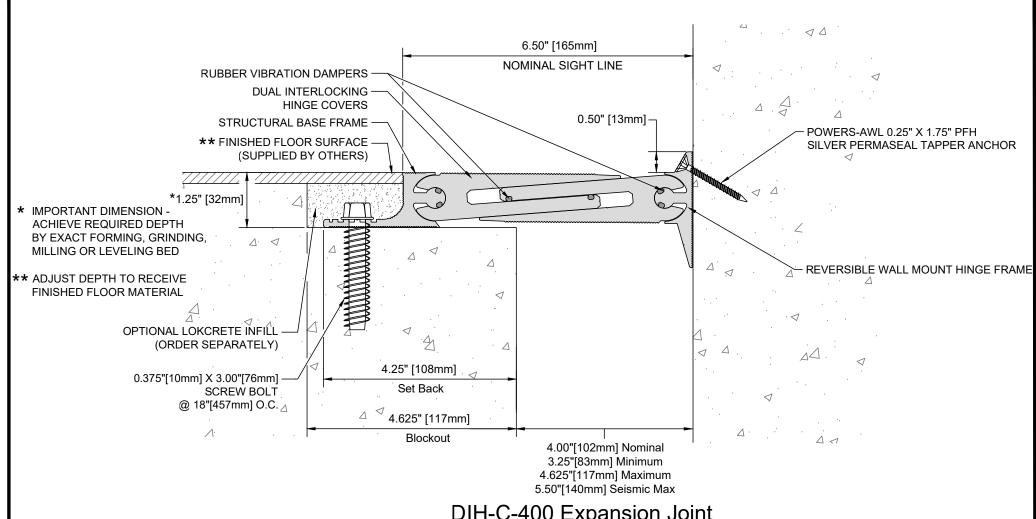

# **DIH-C-400 Expansion Joint**

(Floor-to-Wall / 0.50" Corner)

SEE DRAWING 30950-06 SHEET 1 OF 2 FOR 1.00" LEG HEIGHT

50 MM WAY PENDERGRASS, GA. 30567 706-824-7500 PHONE 866-506-6929 TOLL FREE 706-824-7501 FAX

## **Dual Interlocking Hinge Expansion Joint** DIH-C-400 Series 0.50" Wall Mount

| Drawn by:    | Scale:                    | Drawing Number: |
|--------------|---------------------------|-----------------|
| DMW          | NTS                       |                 |
| Sheet 2 of 2 | Issue Date:<br>01-29-2019 | 30950-08        |

For Spec-Data, Install Guides, and other data visit www.mm-usa.com.