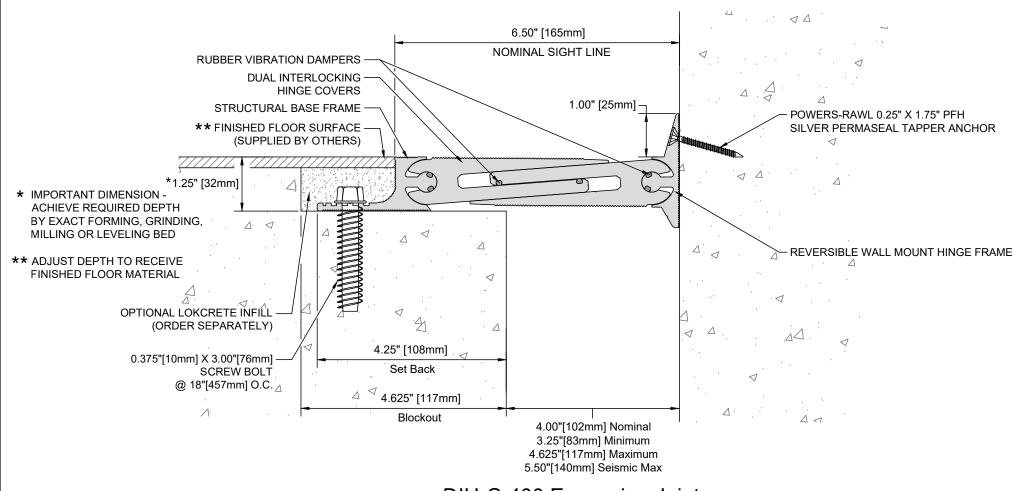

# **DIH-C-400 Expansion Joint**

(Floor-to-Wall / 1" Corner)

SEE DRAWING 30950-06 SHEET 2 OF 2 FOR 0.50" LEG HEIGHT

50 MM WAY PENDERGRASS, GA. 30567 706-824-7500 PHONE 866-506-6929 TOLL FREE 706-824-7501 FAX

## **Dual Interlocking Hinge Expansion Joint** DIH-C-400 Series 1.00" Wall Mount

| Drawn by:<br>DMW |   | Scale:<br>NTS          | Dra |
|------------------|---|------------------------|-----|
| Sheet 1 of       | 2 | Issue Date: 01-29-2019 |     |

rawing Number: 30950-08

For Spec-Data, Install Guides, and other data visit www.mm-usa.com.