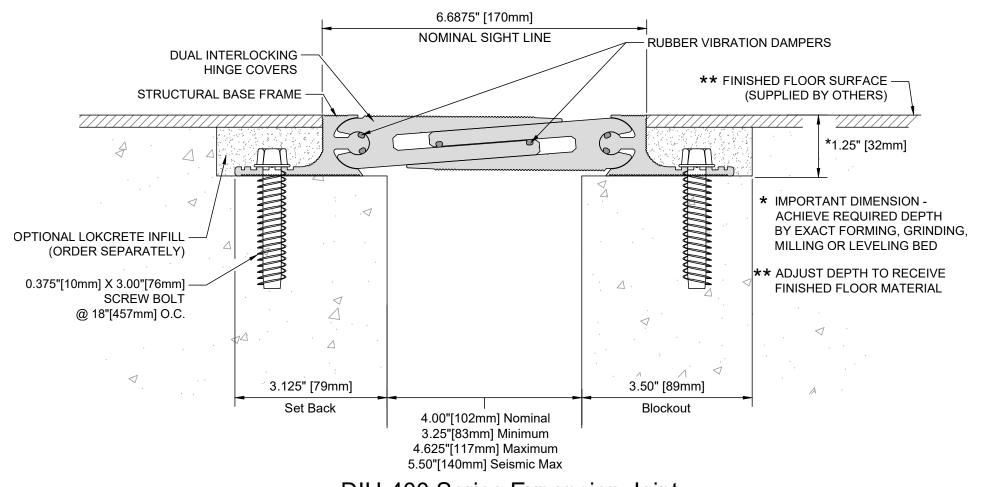

## DIH-400 Series Expansion Joint (Floor-to-Floor)

50 MM WAY PENDERGRASS, GA. 30567 706-824-7500 PHONE 866-506-6929 TOLL FREE 706-824-7501 FAX

www.mm-usa.com

## **Dual Interlocking Hinge Expansion Joint** DIH-400 Series

| Drawn by: |    | Scale: |                           |
|-----------|----|--------|---------------------------|
| DMW       |    |        | NTS                       |
| Sheet 1   | of | 1      | Issue Date:<br>01-29-2019 |