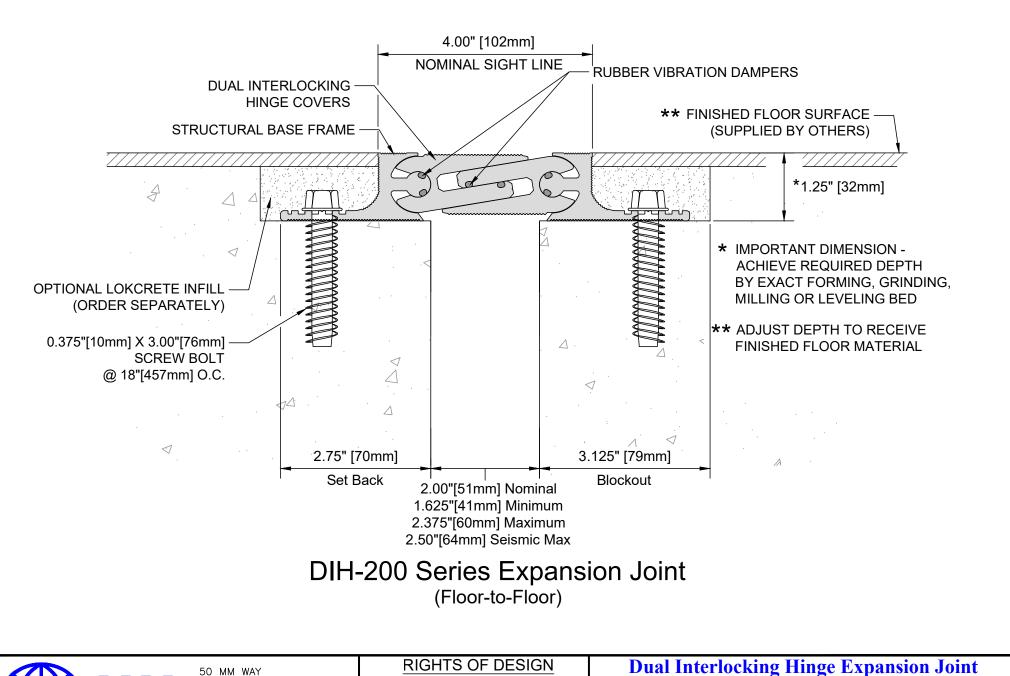

## DIH-200 Series

| Drawn by:    | Scale:                    | Drawing Number: |
|--------------|---------------------------|-----------------|
| DMW          | NTS                       | 2               |
| Sheet 1 of 1 | Issue Date:<br>01-29-2019 | 30950-03        |