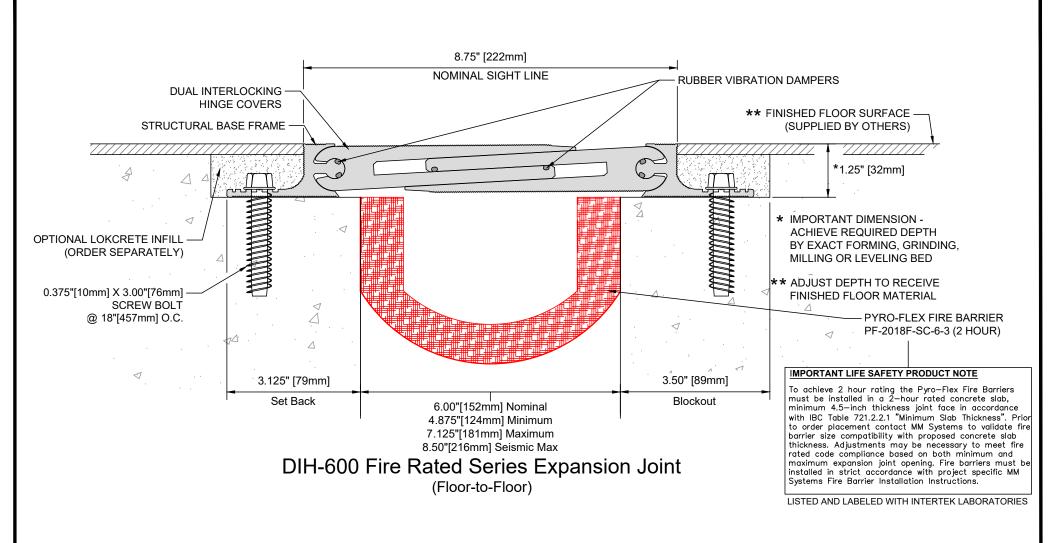

## **Dual Interlocking Hinge Expansion Joint**DIH-600 Series & Pyro-Flex Fire Barrier

| Drawn by:    | Scale:                    |
|--------------|---------------------------|
| DMW          | NTS                       |
| Sheet 1 of 1 | Issue Date:<br>01-29-2019 |