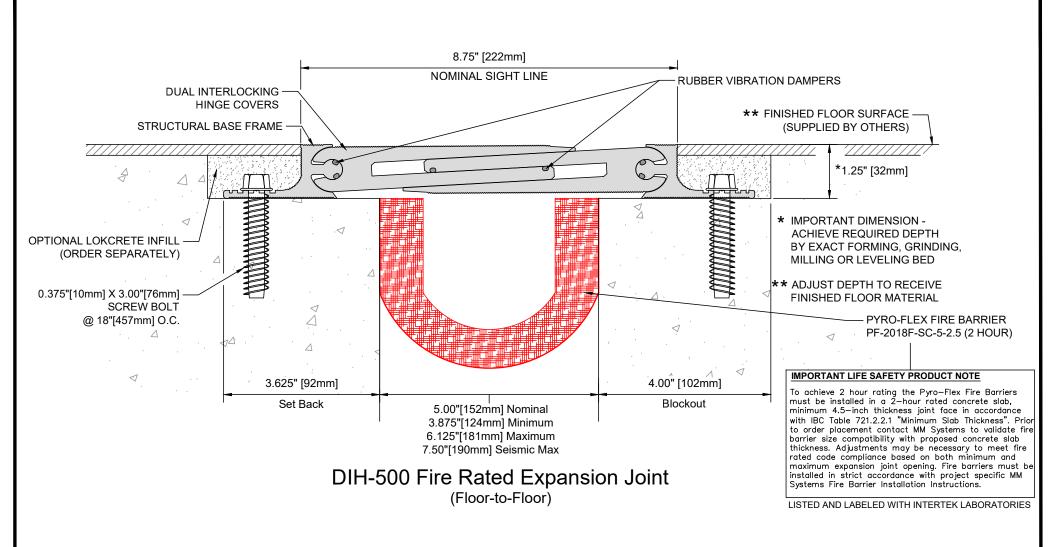

## **Dual Interlocking Hinge Expansion Joint**DIH-600 Series & Pyro-Flex Fire Barrier

| Drawn by:    | Scale:                    |
|--------------|---------------------------|
| DMW          | NTS                       |
| Sheet 1 of 1 | Issue Date:<br>01-29-2019 |