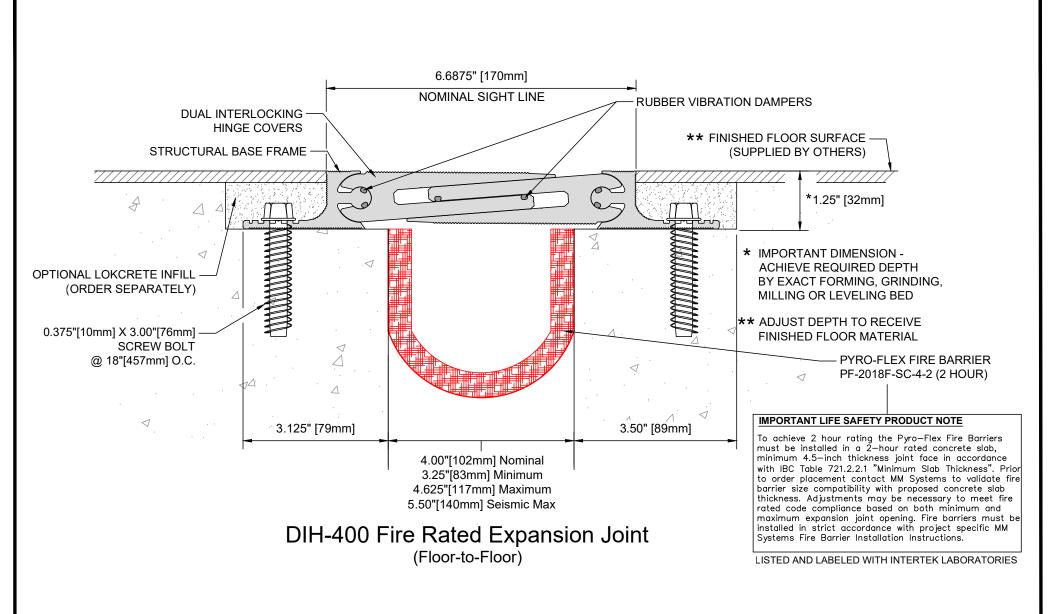

## **Dual Interlocking Hinge Expansion Joint**DIH-400 Series & Pyro-Flex Fire Barrier

| Drawn by:    | Scale:                    |
|--------------|---------------------------|
| DMW          | NTS                       |
| Sheet 1 of 1 | Issue Date:<br>01-29-2019 |