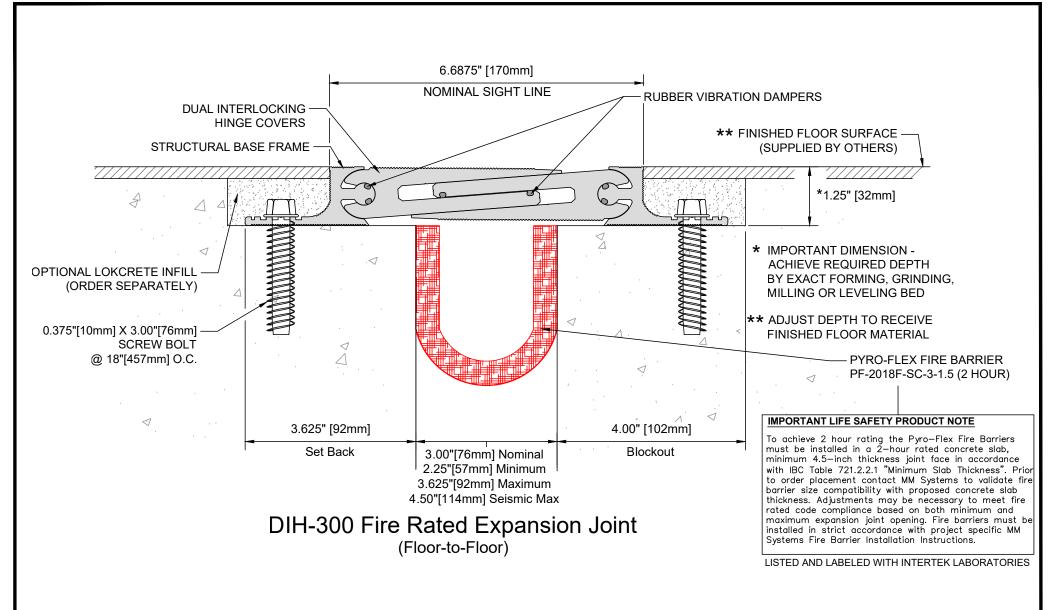

## **Dual Interlocking Hinge Expansion Joint**DIH-400 Series & Pyro-Flex Fire Barrier

| Drawn by:    | Scale:                    |
|--------------|---------------------------|
| DMW          | NTS                       |
| Sheet 1 of 1 | Issue Date:<br>01-29-2019 |